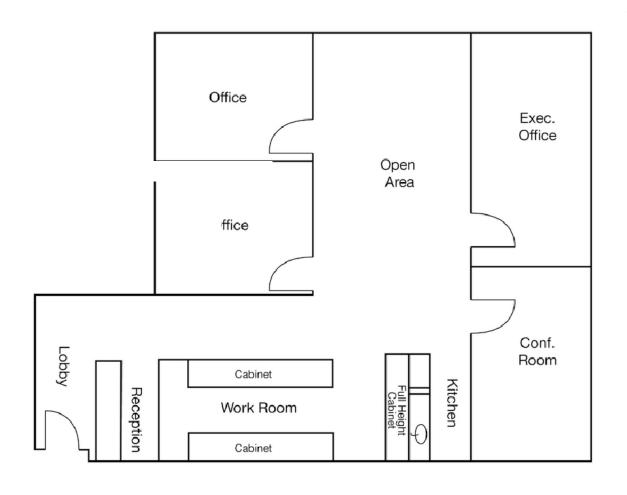

### **Property Description**

This beautifully upgraded and highly professional 1,918 SF office condo located in Hyland Plaza is now available For Sale/Lease. This well-designed and efficient layout offers a reception/lobby area, three private offices, a conference room, break room, work room, and central open space for additional cubicles or other creative business use. This is a prime small business opportunity! Optimally located in Costa Mesa's most desirable submarket and within walking distance to South Coast Collection (SOCO), central Orange County's shopping destination. It is centrally located and is less than two miles from South Coast Plaza and John Wayne Airport. Nearby, you will find several amenities including numerous restaurants, hotels, and retail centers.