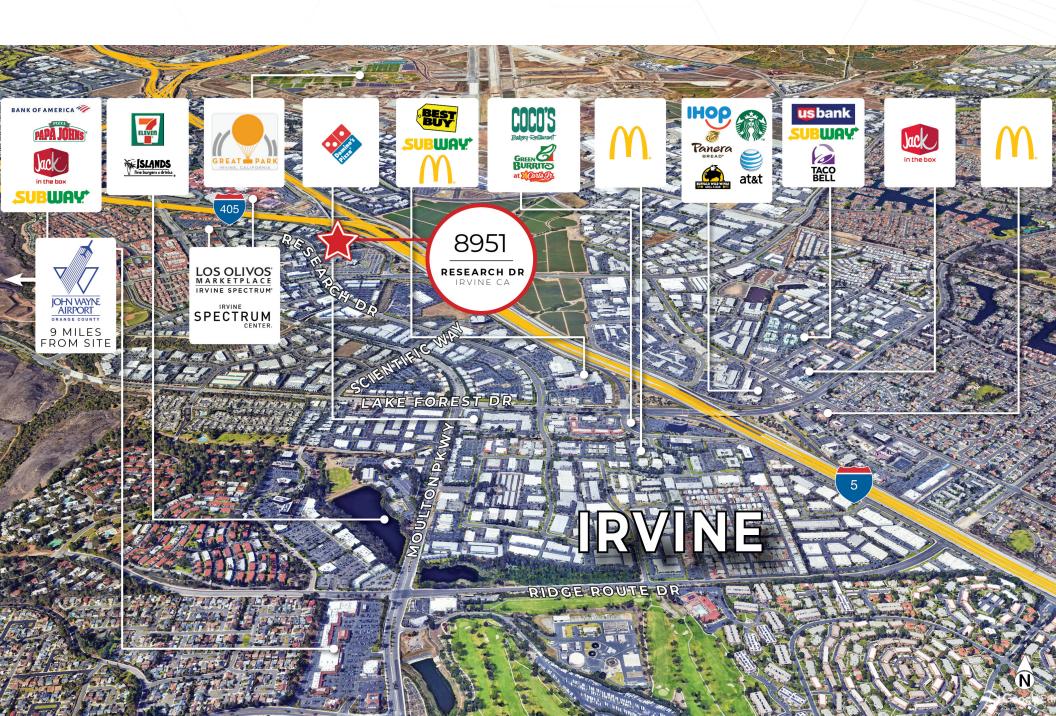

### **Property Description**

Situated on Research Drive in one of Irvine's most prestigious business parks, this beautiful 4,950 SF first floor office suite is now available for lease! The property features a large board room, six private offices, private restrooms/ shower, built in lower cabinet storage, private kitchen, floor to ceiling windows, and ample natural light. The Brenenxus Limited Edition office park is surrounded by a bustling community, including several business parks, residential areas, and high traffic amenities. It is centrally located with close proximity to the Irvine Spectrum, John Wayne Airport, and Los Olivos Marketplace. With immediate access to the 405/5/133 freeways, it the perfect location for your clients and employees commuting from various locations!

Several Amenities
Within Walking
Distanc

Convenient Access to the 5, 55, 405 and 241 Freeway/ Toll Road

First Floor Suite

Large Board Room

P 3.5:1 Parking