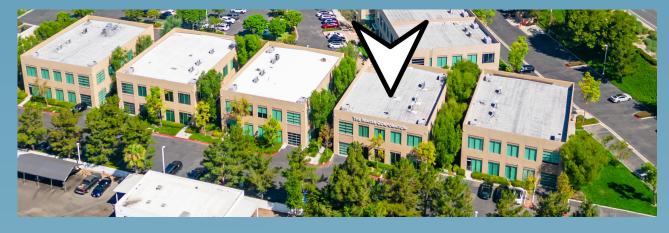

### **Property Description**

Situated on Research Drive in one of Irvine's most prestigious business parks, this beautiful 4,950 SF first floor office suite is now available for lease! The property features a large board room, six private offices, private restrooms/ shower, built in lower cabinet storage, private kitchen, floor to ceiling windows, and ample natural light. The Brenenxus Limited Edition office park is surrounded by a bustling community, including several business parks, residential areas, and high traffic amenities. It is centrally located with close proximity to the Irvine Spectrum, John Wayne Airport, and Los Olivos Marketplace. With immediate access to the 405/5/133 freeways, it the perfect location for your clients and employees commuting from various locations!

# **Property Photos**

NAI CAPITAL | 8951 RESEARCH DR. SUITE 100 | IRVINE, CA | 4