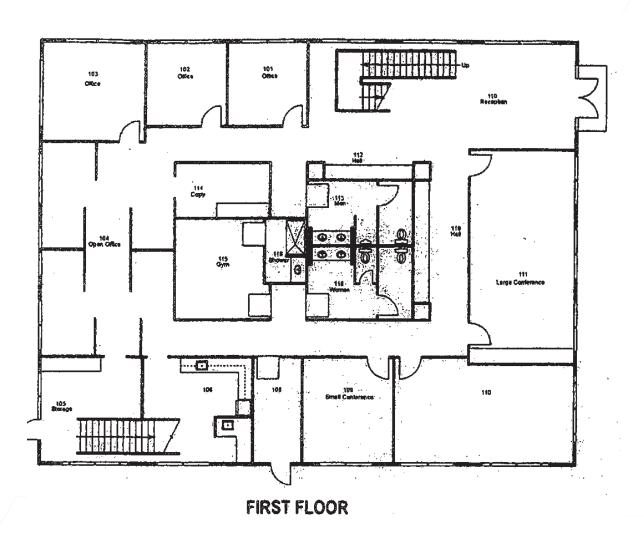

### **Property Description**

Situated on Research Drive in one of Irvine's most prestigious business parks, this beautiful 4,950 SF first floor office suite is now available for lease! The property features a large board room, six private offices, private restrooms/ shower, built in lower cabinet storage, private kitchen, floor to ceiling windows, and ample natural light. The Brenenxus Limited Edition office park is surrounded by a bustling community, including several business parks, residential areas, and high traffic amenities. It is centrally located with close proximity to the Irvine Spectrum, John Wayne Airport, and Los Olivos Marketplace. With immediate access to the 405/5/133 freeways, it the perfect location for your clients and employees commuting from various locations!