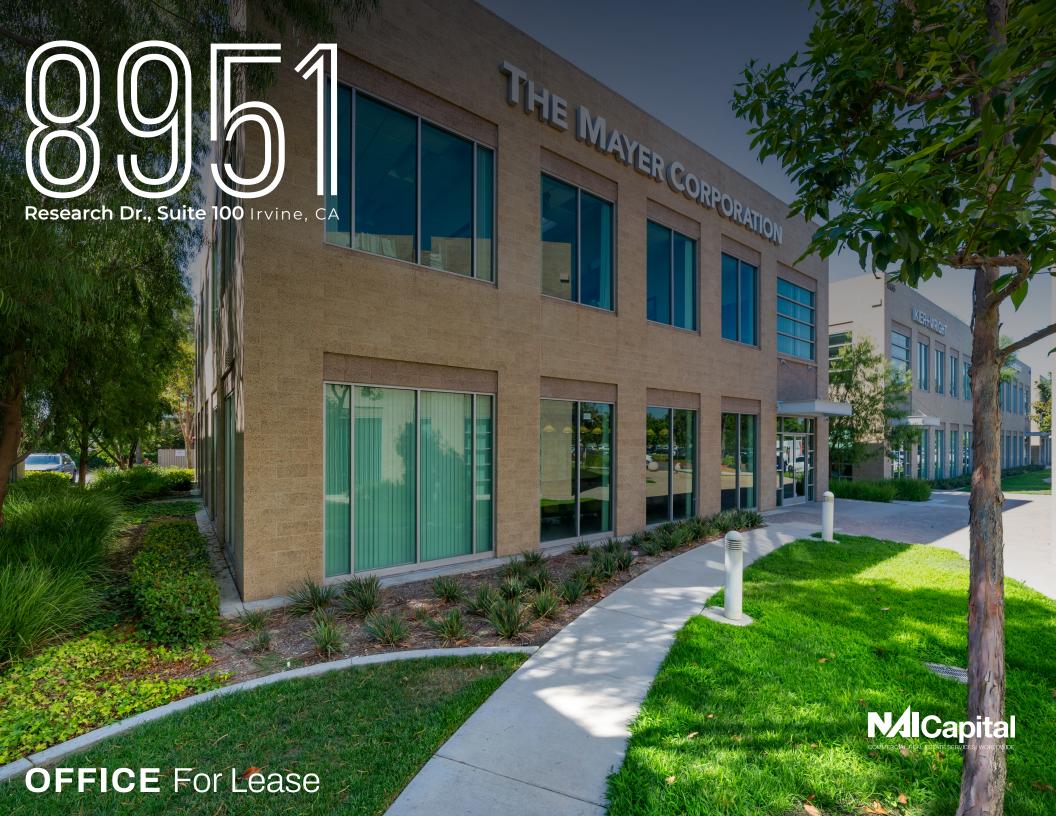

# Research Dr., Suite 100 Irvine, CA

### **Property Description**

Situated on Research Drive in one of Irvine's most prestigious business parks, this beautiful 4,950 SF first floor office suite is now available for lease! The property features a large board room, six private offices, private restrooms/ shower, built in lower cabinet storage, private kitchen, floor to ceiling windows, and ample natural light. The Brenenxus Limited Edition office park is surrounded by a bustling community, including several business parks, residential areas, and high traffic amenities. It is centrally located with close proximity to the Irvine Spectrum, John Wayne Airport, and Los Olivos Marketplace. With immediate access to the 405/5/133 freeways, it the perfect location for your clients and employees commuting from various locations!