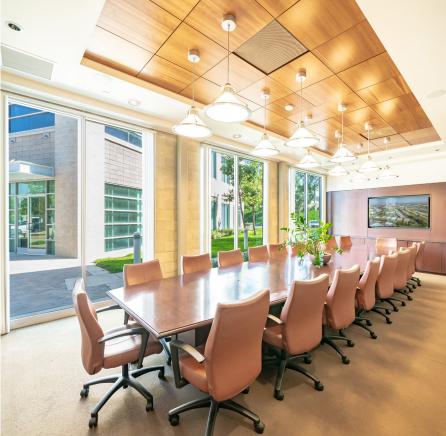

### **Property Description**

Situated on Research Drive in one of Irvine's most prestigious business parks, this beautiful 4,950 SF first floor office suite is now available for lease! The property features a large board room, six private offices, private restrooms/ shower, built in lower cabinet storage, private kitchen, floor to ceiling windows, and ample natural light. The Brenenxus Limited Edition office park is surrounded by a bustling community, including several business parks, residential areas, and high traffic amenities. It is centrally located with close proximity to the Irvine Spectrum, John Wayne Airport, and Los Olivos Marketplace. With immediate access to the 405/5/133 freeways, it the perfect location for your clients and employees commuting from various locations!

# **Property Photos**

NAI CAPITAL | 8951 RESEARCH DR. SUITE 100 | IRVINE, CA | 4