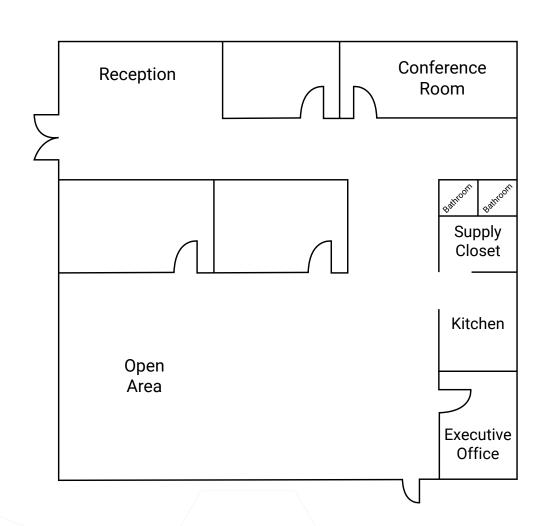

reas, and two conference rooms. The building's exterior features large windows that provide ample natural light, creating an inviting atmosphere for businesses. The major street frontage provides businesses the opportunity to showcase their brand to passersby, creating a powerful marketing tool. It is centrally located with immediate access to the 405/5/241/133 freeways/toll roads. Additionally, within 10 minutes you will find the Irvine Spectrum, Tustin Marketplace, Los Olivos Shopping Center, and John Wayne Airport.



8,190 SF



Major Stree Frontage



Thirty Private
Offices



Four Private Restrooms



Two Full Kitchens



Immediate Access to 405/5/241/133 Freeways/Toll Roads



Two Conference



Year Built: 2004

### **Property Photos**



















94 Discovery

90 Discovery





Floor Plans Not to Scale





# 90-94 Discovery Irvine, CA