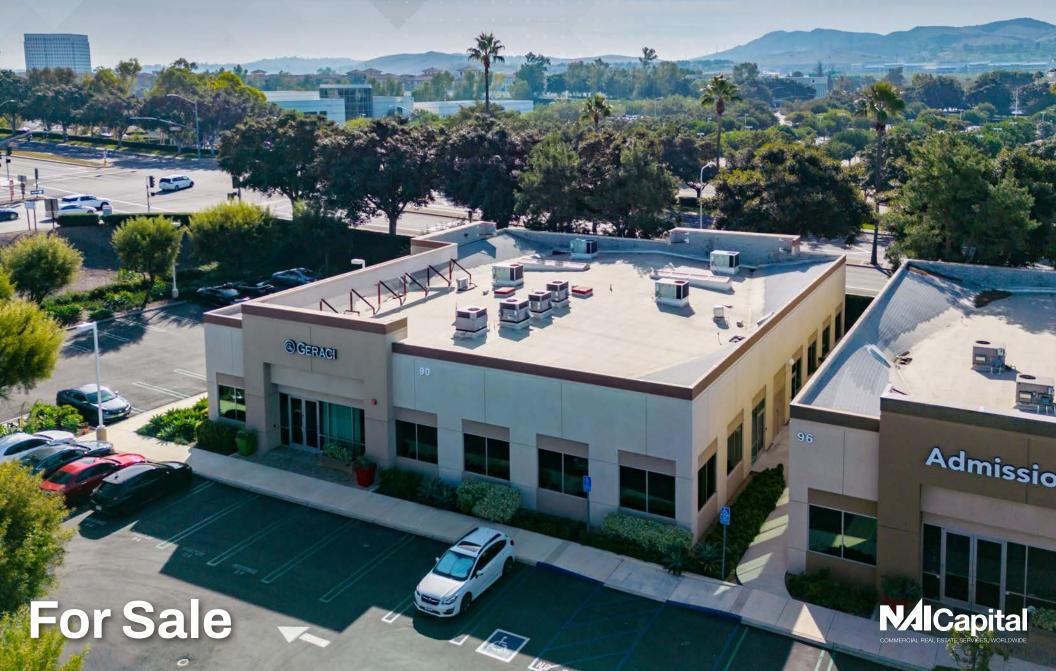

#### **Property Description**

Located in the Irvine Spectrum submarket, these two single-story office buildings are now available FOR SALE! Situated in a bustling commercial district of Irvine, these buildings offer excellent visibility and easy access to potential clients. The building's interior features THIRTY private offices, large executive offices, four private restrooms, two full kitchens, two open working areas, and two conference rooms. The building's exterior features large windows that provide ample natural light, creating an inviting atmosphere for businesses. The major street frontage provides businesses the opportunity to showcase their brand to passersby, creating a powerful marketing tool. It is centrally located with immediate access to the 405/5/241/133 freeways/toll roads. Additionally, within 10 minutes you will find the Irvine Spectrum, Tustin Marketplace, Los Olivos Shopping Center, and John Wayne Airport.

8,190 SF

Major Stree Frontage

Thirty Private
Offices

Four Private Restrooms

Two Full Kitchens

Immediate Access to 405/5/241/133 Freeways/Toll Roads

Two Conference

Year Built: 2004