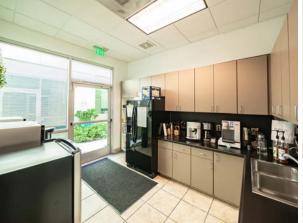

#### **Property Description**

Located in the Irvine Spectrum submarket, these two single-story office buildings are now available FOR SALE! Situated in a bustling commercial district of Irvine, these buildings offer excellent visibility and easy access to potential clients. The building's interior features THIRTY private offices, large executive offices, four private restrooms, two full kitchens, two open working areas, and two conference rooms. The building's exterior features large windows that provide ample natural light, creating an inviting atmosphere for businesses. The major street frontage provides businesses the opportunity to showcase their brand to passersby, creating a powerful marketing tool. It is centrally located with immediate access to the 405/5/241/133 freeways/toll roads. Additionally, within 10 minutes you will find the Irvine Spectrum, Tustin Marketplace, Los Olivos Shopping Center, and John Wayne Airport.

8,190 SF

Major Stree Frontage

Thirty Private
Offices

Four Private Restrooms

Two Full Kitchens

Immediate Access to 405/5/241/133 Freeways/Toll Roads

Two Conference

Year Built: 2004

### **Property Photos**

94 Discovery

90 Discovery

Floor Plans Not to Scale