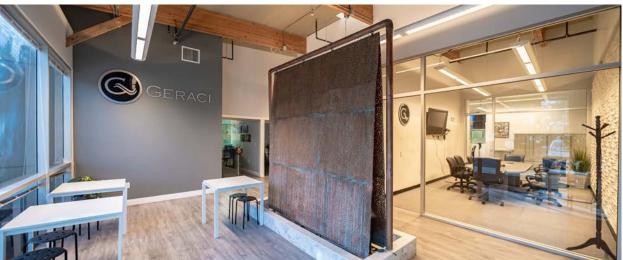

#### **Property Description**

Located in the Irvine Spectrum submarket, these two single-story office buildings are now available FOR SALE! Situated in a bustling commercial district of Irvine, these buildings offer excellent visibility and easy access to potential clients. The building's interior features THIRTY private offices, large executive offices, four private restrooms, two full kitchens, two open working areas, and two conference rooms. The building's exterior features large windows that provide ample natural light, creating an inviting atmosphere for businesses. The major street frontage provides businesses the opportunity to showcase their brand to passersby, creating a powerful marketing tool. It is centrally located with immediate access to the 405/5/241/133 freeways/toll roads. Additionally, within 10 minutes you will find the Irvine Spectrum, Tustin Marketplace, Los Olivos Shopping Center, and John Wayne Airport.