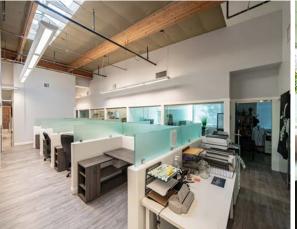

#### **Property Description**

Located in the Irvine Spectrum submarket, these two single-story office buildings are now available FOR SALE! Situated in a bustling commercial district of Irvine, these buildings offer excellent visibility and easy access to potential clients. The building's interior features THIRTY private offices, large executive offices, four private restrooms, two full kitchens, two open working areas, and two conference rooms. The building's exterior features large windows that provide ample natural light, creating an inviting atmosphere for businesses. The major street frontage provides businesses the opportunity to showcase their brand to passersby, creating a powerful marketing tool. It is centrally located with immediate access to the 405/5/241/133 freeways/toll roads. Additionally, within 10 minutes you will find the Irvine Spectrum, Tustin Marketplace, Los Olivos Shopping Center, and John Wayne Airport.

8,190 SF

Major Stree Frontage

Thirty Private
Offices

Four Private Restrooms

Two Full Kitchens

Immediate Access to 405/5/241/133 Freeways/Toll Roads

Two Conference

Year Built: 2004

### **Property Photos**

94 Discovery

90 Discovery

Floor Plans Not to Scale