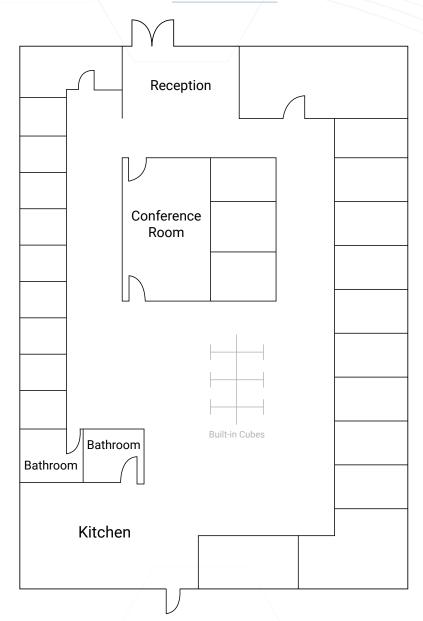

as, and two conference rooms. The building's exterior features large windows that provide ample natural light, creating an inviting atmosphere for businesses. The major street frontage provides businesses the opportunity to showcase their brand to passersby, creating a powerful marketing tool. It is centrally located with immediate access to the 405/5/241/133 freeways/toll roads. Additionally, within 10 minutes you will find the Irvine Spectrum, Tustin Marketplace, Los Olivos Shopping Center, and John Wayne Airport.



8,190 SF



Major Stree Frontage



Thirty Private
Offices



Four Private Restrooms



Two Full Kitchens



Immediate Access to 405/5/241/133 Freeways/Toll Roads



Two Conference



Year Built: 2004

### **Property Photos**



















94 Discovery

90 Discovery





Floor Plans Not to Scale





# 90-94 Discovery Irvine, CA