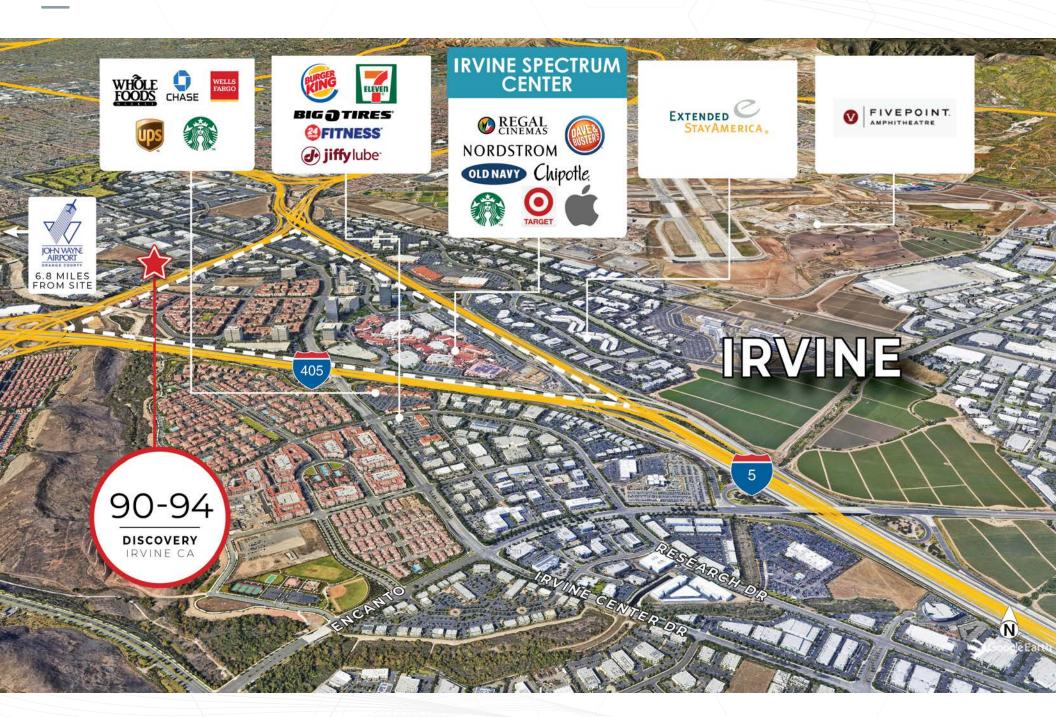

#### **Property Description**

Located in the Irvine Spectrum submarket, these two single-story office buildings are now available FOR SALE! Situated in a bustling commercial district of Irvine, these buildings offer excellent visibility and easy access to potential clients. The building's interior features THIRTY private offices, large executive offices, four private restrooms, two full kitchens, two open working areas, and two conference rooms. The building's exterior features large windows that provide ample natural light, creating an inviting atmosphere for businesses. The major street frontage provides businesses the opportunity to showcase their brand to passersby, creating a powerful marketing tool. It is centrally located with immediate access to the 405/5/241/133 freeways/toll roads. Additionally, within 10 minutes you will find the Irvine Spectrum, Tustin Marketplace, Los Olivos Shopping Center, and John Wayne Airport.