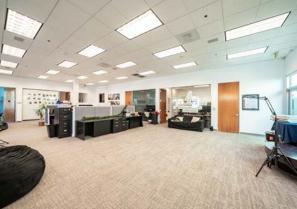

full kitchens, two open working areas, and two conference rooms. The building's exterior features large windows that provide ample natural light, creating an inviting atmosphere for businesses. The major street frontage provides businesses the opportunity to showcase their brand to passersby, creating a powerful marketing tool. It is centrally located with immediate access to the 405/5/241/133 freeways/toll roads. Additionally, within 10 minutes you will find the Irvine Spectrum, Tustin Marketplace, Los Olivos Shopping Center, and John Wayne Airport.



8,190 SF



Major Stree Frontage



Thirty Private
Offices



Four Private Restrooms



Two Full Kitchens



Immediate Access to 405/5/241/133 Freeways/Toll Roads



Two Conference



Year Built: 2004

### **Property Photos**



















94 Discovery

90 Discovery





Floor Plans Not to Scale





# 90-94 Discovery Irvine, CA