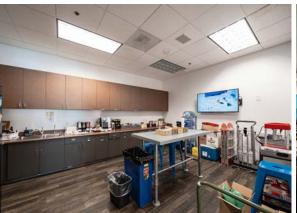

#### **Property Description**

Located in the Irvine Spectrum submarket, these two single-story office buildings are now available FOR SALE! Situated in a bustling commercial district of Irvine, these buildings offer excellent visibility and easy access to potential clients. The building's interior features THIRTY private offices, large executive offices, four private restrooms, two full kitchens, two open working areas, and two conference rooms. The building's exterior features large windows that provide ample natural light, creating an inviting atmosphere for businesses. The major street frontage provides businesses the opportunity to showcase their brand to passersby, creating a powerful marketing tool. It is centrally located with immediate access to the 405/5/241/133 freeways/toll roads. Additionally, within 10 minutes you will find the Irvine Spectrum, Tustin Marketplace, Los Olivos Shopping Center, and John Wayne Airport.

8,190 SF

Major Stree Frontage

Thirty Private
Offices

Four Private Restrooms

Two Full Kitchens

Immediate Access to 405/5/241/133 Freeways/Toll Roads

Two Conference

Year Built: 2004

### **Property Photos**

94 Discovery

90 Discovery

Floor Plans Not to Scale