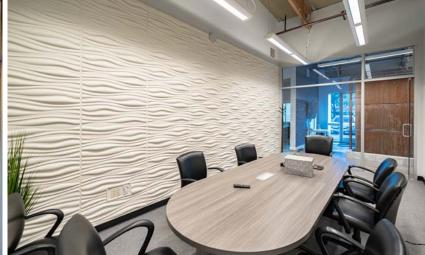

#### **Property Description**

Located in the Irvine Spectrum submarket, these two single-story office buildings are now available FOR SALE! Situated in a bustling commercial district of Irvine, these buildings offer excellent visibility and easy access to potential clients. The building's interior features THIRTY private offices, large executive offices, four private restrooms, two full kitchens, two open working areas, and two conference rooms. The building's exterior features large windows that provide ample natural light, creating an inviting atmosphere for businesses. The major street frontage provides businesses the opportunity to showcase their brand to passersby, creating a powerful marketing tool. It is centrally located with immediate access to the 405/5/241/133 freeways/toll roads. Additionally, within 10 minutes you will find the Irvine Spectrum, Tustin Marketplace, Los Olivos Shopping Center, and John Wayne Airport.

8,190 SF

Major Stree Frontage

Thirty Private
Offices

Four Private Restrooms

Two Full Kitchens

Immediate Access to 405/5/241/133 Freeways/Toll Roads

Two Conference

Year Built: 2004

### **Property Photos**

94 Discovery

90 Discovery

Floor Plans Not to Scale