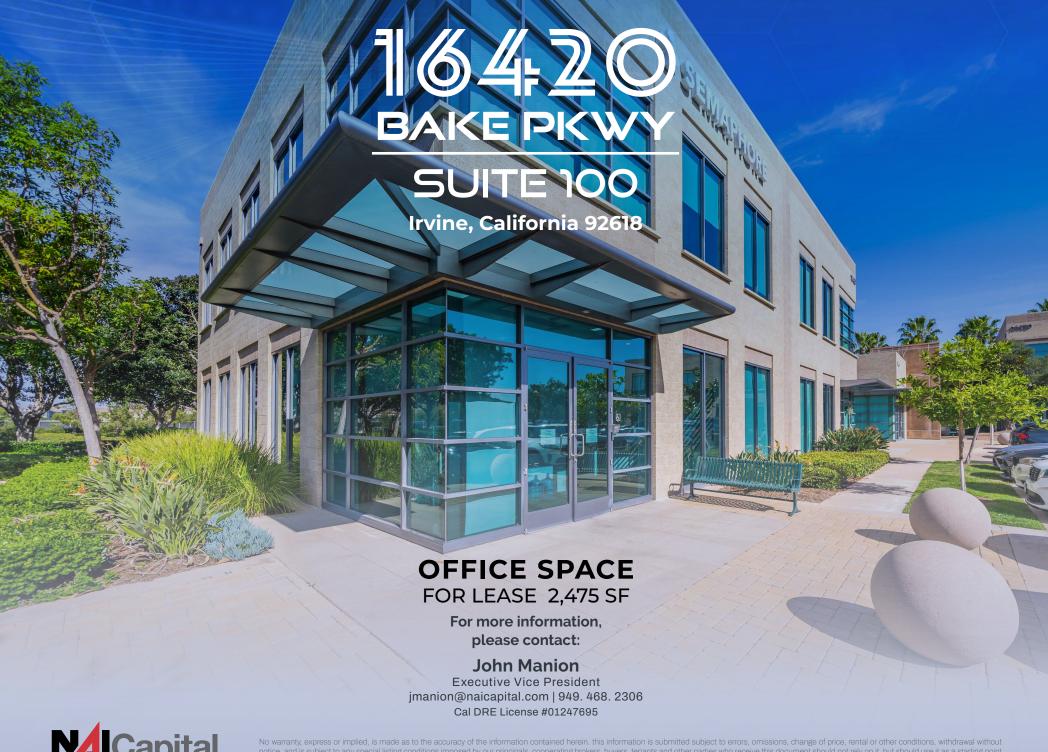

## 16420 BAKE PKWY SUITE 100

Irvine, California 92618

For more information:

## **Property Description**

Picture your business HERE! Situated in the Irvine Spectrum, this 2,475 SF first floor office suite is available now FOR LEASE! Welcome your employees to a vibrant and dynamic office space that transcends the ordinary. This colorful haven is move-in ready and offers a unique blend of functionality and aesthetics that will inspire your team and impress clients. The open floor plan encourages a sense of community, promoting interaction among team members. Flexible workstations and communal areas are strategically placed to enhance workflow and communication. The ergonomic furniture ensures comfort without sacrificing style, creating an environment where work feels like a creative journey. Natural light floods through large windows, providing a refreshing ambiance that contributes to a positive and uplifting work atmosphere. Welcome to your new office space where work feels like a celebration of creativity and collaboration!