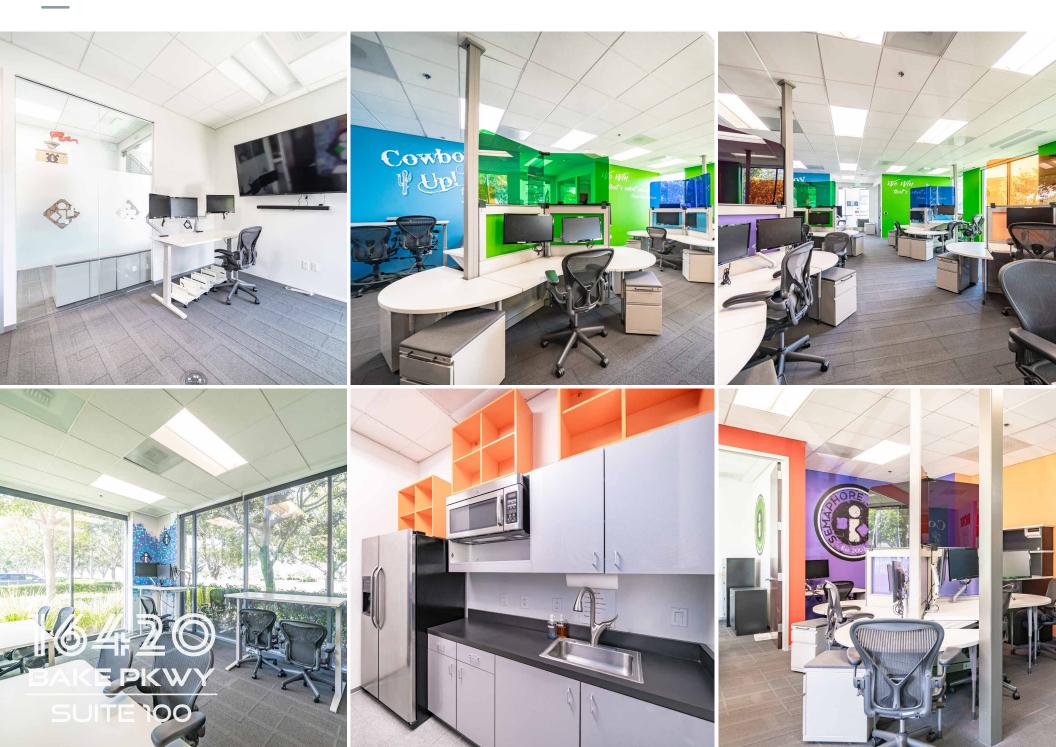

## Property Photos

\*Floor Plan Not to Scale

described herein. NAI Capital Cal DRE #02130474

## **Property Description**

Picture your business HERE! Situated in the Irvine Spectrum, this 2,475 SF first floor office suite is available now FOR LEASE! Welcome your employees to a vibrant and dynamic office space that transcends the ordinary. This colorful haven is move-in ready and offers a unique blend of functionality and aesthetics that will inspire your team and impress clients. The open floor plan encourages a sense of community, promoting interaction among team members. Flexible workstations and communal areas are strategically placed to enhance workflow and communication. The ergonomic furniture ensures comfort without sacrificing style, creating an environment where work feels like a creative journey. Natural light floods through large windows, providing a refreshing ambiance that contributes to a positive and uplifting work atmosphere. Welcome to your new office space where work feels like a celebration of creativity and collaboration!

Move-In Ready Furnished (If Needed)

Private Kitchen

Large Executive Office

Conference Room

Floor to Ceiling Windows

Glass Doors

Freestanding Building

Immediate Access to 405 & 5 Freeways