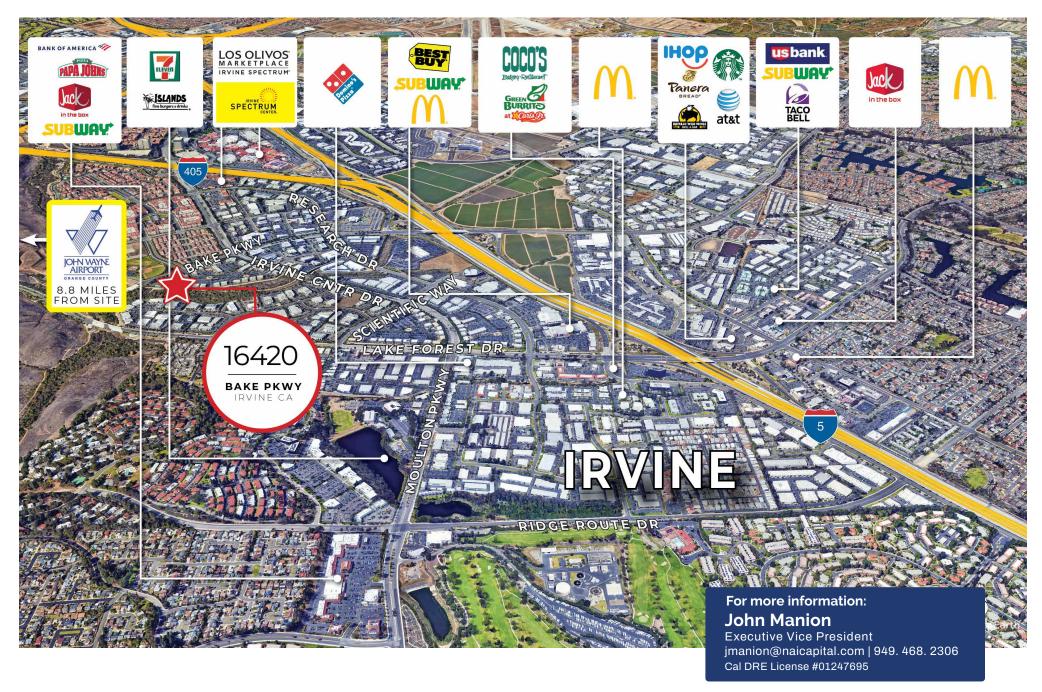

Move-In Ready Furnished (If Needed)

Private Kitchen

Large Executive Office

Conference Room

Floor to Ceiling Windows

Glass Doors

Freestanding Building

Immediate Access to 405 & 5 Freeways

Year Built 2007