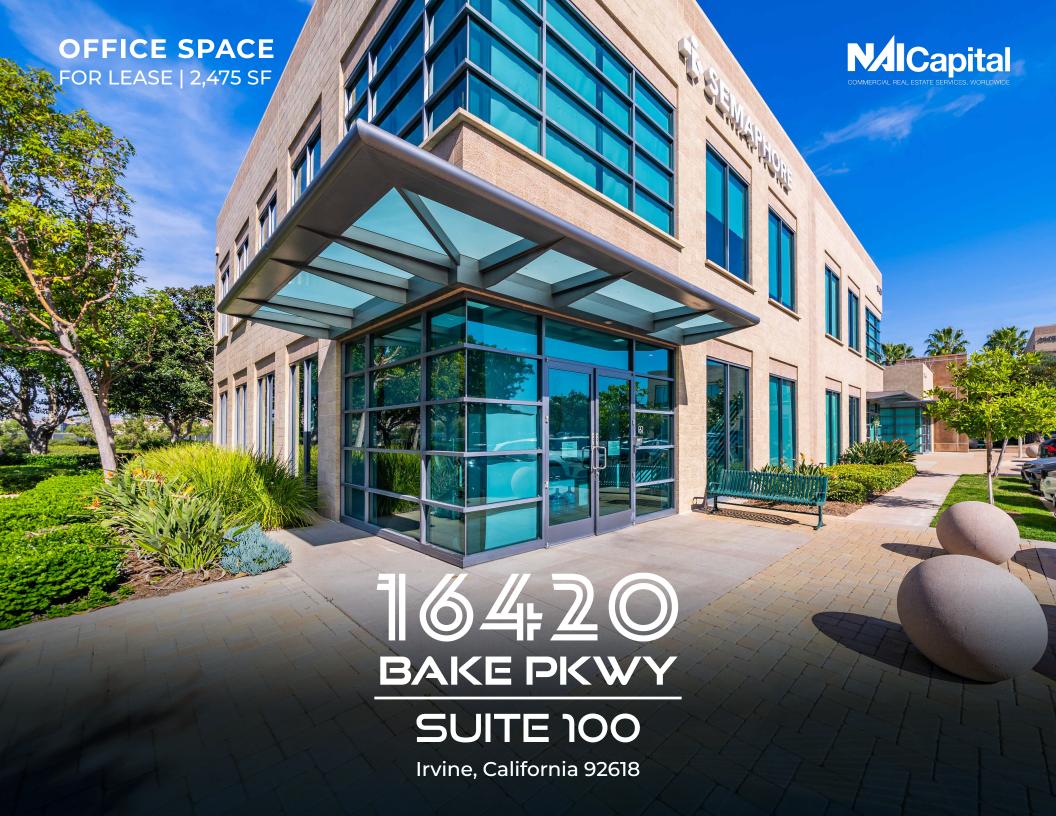

## 16420 BAKE PKWY SUITE 100

Irvine, California 92618

For more information:

## **Property Description**

Picture your business HERE! Situated in the Irvine Spectrum, this 2,475 SF first floor office suite is available now FOR LEASE! Welcome your employees to a vibrant and dynamic office space that transcends the ordinary. This colorful haven is move-in ready and offers a unique blend of functionality and aesthetics that will inspire your team and impress clients. The open floor plan encourages a sense of community, promoting interaction among team members. Flexible workstations and communal areas are strategically placed to enhance workflow and communication. The ergonomic furniture ensures comfort without sacrificing style, creating an environment where work feels like a creative journey. Natural light floods through large windows, providing a refreshing ambiance that contributes to a positive and uplifting work atmosphere. Welcome to your new office space where work feels like a celebration of creativity and collaboration!