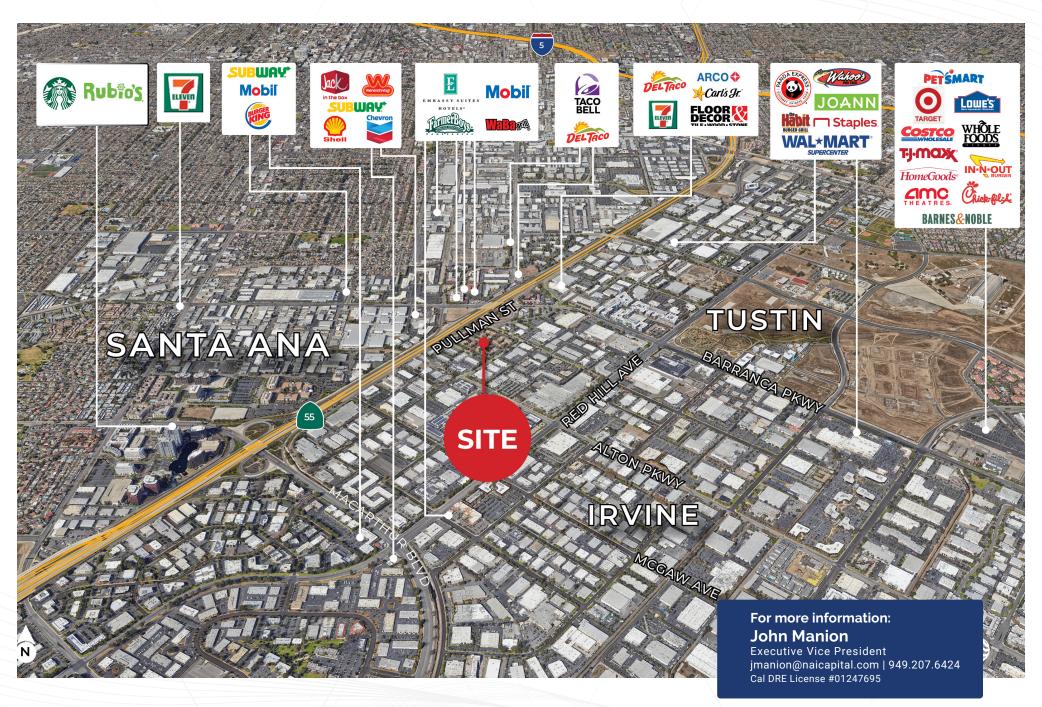

## 2913/2933 Pullman Street, Santa Ana CA TWO FREESTANDING OFFICE BUILDINGS NOW AVAILABLE FOR LEASE For more information. please contact: **John Manion Executive Vice President** jmanion@naicapital.com | 949.207.6424 Cal DRE License #01247695 Capital cooperating brokers, buyers, tenants and other parties who receive this document should not rely on it, but should use it as a starting point of analysis, and should independently confirm the accuracy of the information described herein. NAI Capital Cal DRE #02130474