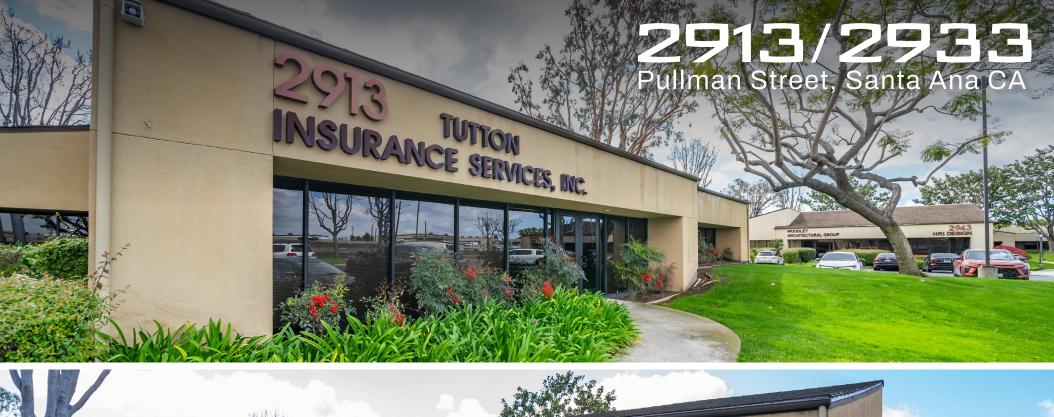

## **Property Description**

Situated in a strategic location, these two freestanding office buildings are now available FOR LEASE – both can be leased to one tenant (for a total of 17,028 SF) OR individually (for a total of 8,514 SF). 2913/2933 Pullman provides easy access to major highways, public transportation, and local amenities. These exceptional office spaces offer a multitude of large private office(s), generously sized break room(s), private restrooms, mail/copy room, natural light, and unparalleled freeway visibility. Maximize your business's exposure and command attention with prominent freeway visibility, ensuring that your brand is showcased to thousands of commuters daily! Take advantage of the opportunity to relocate your business to a space with superb features, unmatched visibility, and strategic location to propel your business to new heights.

## 2913/2933 Pullman Street, Santa Ana CA TWO FREESTANDING OFFICE BUILDINGS NOW AVAILABLE FOR LEASE For more information. please contact: **John Manion Executive Vice President** jmanion@naicapital.com | 949.207.6424 Cal DRE License #01247695 Capital cooperating brokers, buyers, tenants and other parties who receive this document should not rely on it, but should use it as a starting point of analysis, and should independently confirm the accuracy of the information described herein. NAI Capital Cal DRE #02130474