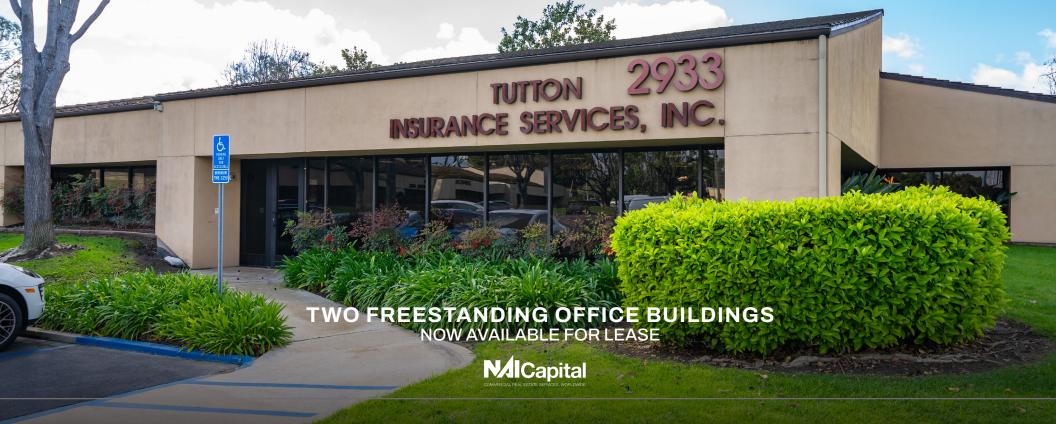

## **Property Description**

Situated in a strategic location, these two freestanding office buildings are now available FOR LEASE – both can be leased to one tenant (for a total of 17,028 SF) OR individually (for a total of 8,514 SF). 2913/2933 Pullman provides easy access to major highways, public transportation, and local amenities. These exceptional office spaces offer a multitude of large private office(s), generously sized break room(s), private restrooms, mail/copy room, natural light, and unparalleled freeway visibility. Maximize your business's exposure and command attention with prominent freeway visibility, ensuring that your brand is showcased to thousands of commuters daily! Take advantage of the opportunity to relocate your business to a space with superb features, unmatched visibility, and strategic location to propel your business to new heights.

## 2913/2933 Pullman Street, Santa Ana CA TWO FREESTANDING OFFICE BUILDINGS NOW AVAILABLE FOR LEASE For more information. please contact: **John Manion Executive Vice President** jmanion@naicapital.com | 949.207.6424 Cal DRE License #01247695 Capital cooperating brokers, buyers, tenants and other parties who receive this document should not rely on it, but should use it as a starting point of analysis, and should independently confirm the accuracy of the information described herein. NAI Capital Cal DRE #02130474