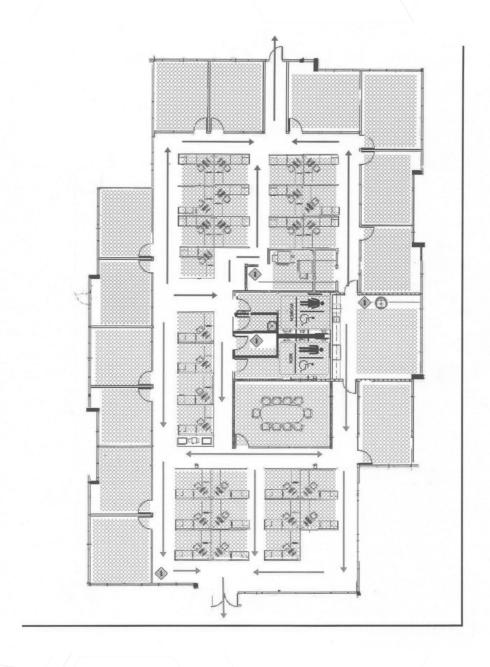

## **Property Description**

Situated in a strategic location, these two freestanding office buildings are now available FOR LEASE – both can be leased to one tenant (for a total of 17,028 SF) OR individually (for a total of 8,514 SF). 2913/2933 Pullman provides easy access to major highways, public transportation, and local amenities. These exceptional office spaces offer a multitude of large private office(s), generously sized break room(s), private restrooms, mail/copy room, natural light, and unparalleled freeway visibility. Maximize your business's exposure and command attention with prominent freeway visibility, ensuring that your brand is showcased to thousands of commuters daily! Take advantage of the opportunity to relocate your business to a space with superb features, unmatched visibility, and strategic location to propel your business to new heights.