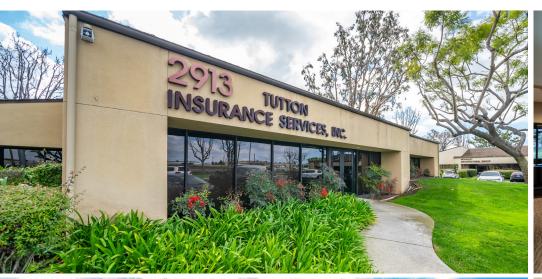

## **Property Description**

Situated in a strategic location, these two freestanding office buildings are now available FOR LEASE – both can be leased to one tenant (for a total of 17,028 SF) OR individually (for a total of 8,514 SF). 2913/2933 Pullman provides easy access to major highways, public transportation, and local amenities. These exceptional office spaces offer a multitude of large private office(s), generously sized break room(s), private restrooms, mail/copy room, natural light, and unparalleled freeway visibility. Maximize your business's exposure and command attention with prominent freeway visibility, ensuring that your brand is showcased to thousands of commuters daily! Take advantage of the opportunity to relocate your business to a space with superb features, unmatched visibility, and strategic location to propel your business to new heights.

Major Highwa Visibility

Immediate Access to 55 Freeway