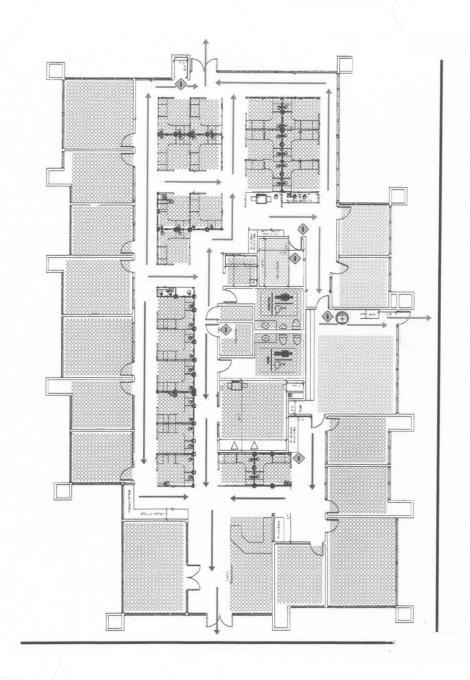

## **Property Description**

Situated in a strategic location, these two freestanding office buildings are now available FOR LEASE – both can be leased to one tenant (for a total of 17,028 SF) OR individually (for a total of 8,514 SF). 2913/2933 Pullman provides easy access to major highways, public transportation, and local amenities. These exceptional office spaces offer a multitude of large private office(s), generously sized break room(s), private restrooms, mail/copy room, natural light, and unparalleled freeway visibility. Maximize your business's exposure and command attention with prominent freeway visibility, ensuring that your brand is showcased to thousands of commuters daily! Take advantage of the opportunity to relocate your business to a space with superb features, unmatched visibility, and strategic location to propel your business to new heights.